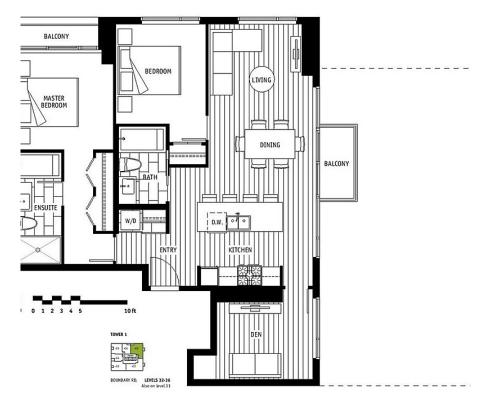

## 3301 5665 Boundary Road, Vancouver

\$610,000

An incredible & rare opportunity to own at one of the best-selling developments in the Lower Mainland - WALL CENTRE CENTRAL PARK! This 962 sqft corner SUB-PENTHOUSE unit comes w/ 2 bed + 2 bath + large den (possible 3rd bdrm) & has amazing panoramic views of Downtown, N. Shore Mtns & City. Beautifully appointed w/ high-end S/S appliances, gas-range, quartz & marble counters, spa-like baths, laminate floors and ample storage. Amenities include: fitness centre, 60-foot pool, jacuzzi spa, meeting rooms, & caretaker. Metrotown, Crystal Mall, Central Park, BCIT, Joyce Skytrain Station & other major transport hubs within walking distance! ASSIGNMENT OF CONTRACT - very low deposit of \$5600 required. VIP buyer credit of \$28,208 to be taken off at completion. Completion early 2017.

## **KEY INFORMATION**

MLS® R2008694

Residential Attached

Collingwood

2 Bedrooms

2 Bathrooms

962 SF

\$401.37 Maintenance Fees