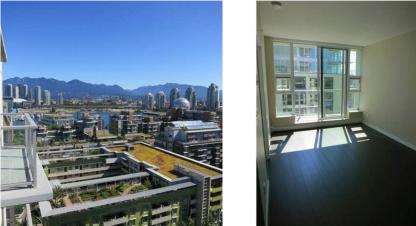

East facing Open Floor Plan unit offering stunning views of False Creek and Mountains. Located in the heart of False Creek, on top of JJ Bean, steps away from Canada Line, Urban Fare, London Drugs, Tap and Barrel, Flying Pig and a short trip to Downtown Vancouver. Comes with one parking. First showing Saturday, January 16 at 12-12:30.

## FEATURES

Year Built: 2013 Views: WATER & MOUNTAINS Listed By: rennie & associates realty ltd.