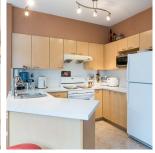

## 18 6888 Robson Drive, Richmond

\$928,000

The most favorite and desired number '18' is just for this unit. Well kept 1,654 sq.ft 'Stanford Place' bright & quiet corner townhouse built by Polygon in prestigious Terra Nova. N, S & E exposure facing courtyard. 4 good size bedrooms with 3 full bath. Newly painted interior. Recently renovated with quartz kitchen countertop & flash, stainless steel faucet & sink with water filter, laminate flooring throughout family room area, antiqued floor tiles in cooking area. Large south facing sundeck connected to kitchen make your summer BBQ extension. Side-by-side double garage. Spul'u'kwuks Elementary & Burnett Secondary school catchment. Great complex! Great unit number! Call today and this will be end of your search!