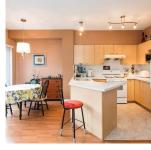

## 18 6888 Robson Drive, Richmond

\$928,000

The most favorite and desired number '18' is just for this unit. Well kept 1,654 sq.ft 'Stanford Place' bright & quiet corner townhouse built by Polygon in prestigious Terra Nova. N, S & E exposure facing courtyard. 4 good size bedrooms with 3 full bath. Newly painted interior. Recently renovated with quartz kitchen countertop & flash, stainless steel faucet & sink with water filter, laminate flooring throughout family room area, antiqued floor tiles in cooking area. Large south facing sundeck connected to kitchen make your summer BBQ extension. Side-by-side double garage. Spul'u'kwuks Elementary & Burnett Secondary school catchment. Great complex! Great unit number! Call today and this will be end of your search!