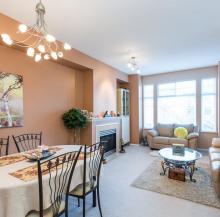

## 18 6888 Robson Drive, Richmond

\$928,000

The most favorite and desired number '18' is just for this unit. Well kept 1,654 sq.ft 'Stanford Place' bright & quiet corner townhouse built by Polygon in prestigious Terra Nova. N, S & E exposure facing courtyard. 4 good size bedrooms with 3 full bath. Newly painted interior. Recently renovated with quartz kitchen countertop & flash, stainless steel faucet & sink with water filter, laminate flooring throughout family room area, antiqued floor tiles in cooking area. Large south facing sundeck connected to kitchen make your summer BBQ extension. Side-by-side double garage. Spul'u'kwuks Elementary & Burnett Secondary school catchment. Great complex! Great unit number! Call today and this will be end of your search!