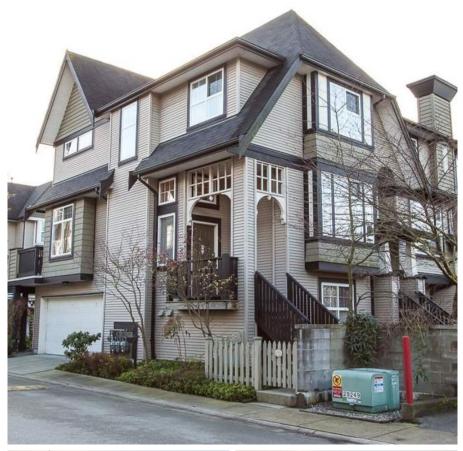

## 18 6888 Robson Drive, Richmond

\$928,000

The most favorite and desired number '18' is just for this unit. Well kept 1,654 sq.ft 'Stanford Place' bright & quiet corner townhouse built by Polygon in prestigious Terra Nova. N, S & E exposure facing courtyard. 4 good size bedrooms with 3 full bath. Newly painted interior. Recently renovated with quartz kitchen countertop & flash, stainless steel faucet & sink with water filter, laminate flooring throughout family room area, antiqued floor tiles in cooking area. Large south facing sundeck connected to kitchen make your summer BBQ extension. Side-by-side double garage. Spul'u'kwuks Elementary & Burnett Secondary school catchment. Great complex! Great unit number! Call today and this will be end of your search!