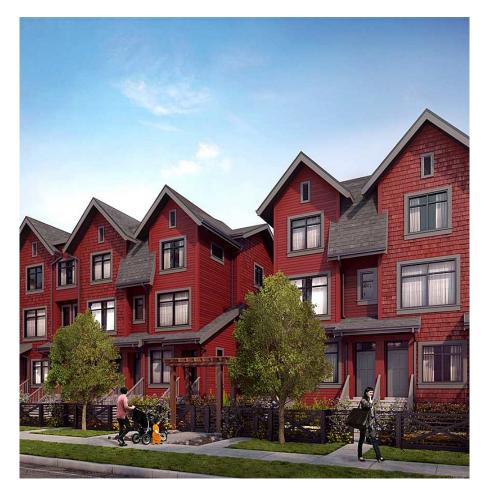

## 2635 E 43rd Avenue, Vancouver

\$811,900

Previews available prior to grand opening. Sales Centre open 12-5pm (close Friday) located at 205-2607 E 49th Ave. Van. Avalon Mews is a brand new collection of 55 craftsman-style townhomes and garden flats with modern interiors in the community of Killarney. Located at the historic Avalon Dairy farm site at Wales & 43rd Ave in Vancouver, Avalon Mews' quiet residential neighborhood is conveniently close to Killarney Community Centre, good schools, lots of shopping/dining options & 5 minutes from the Joyce-Collingwood skytrain station. Enjoy life in a village-like community with lots of space for the kids to run & play. Measurements are approximate, Buyer to verify.