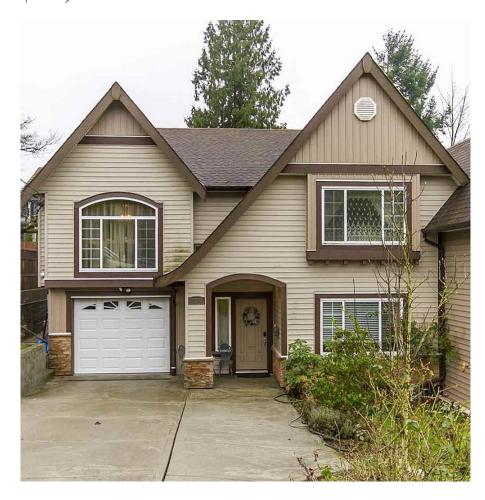

## 1938 Peterson Avenue, Coquitlam

\$875,000

This Beautifully finished 1/2 duplex offers a great home for families all sizes. Sitting in a great location just of cape horn in coquitlam there is easy access to highway one and braid skytrain station. The stainless steel appliances and granite counter tops in the kitchen combined with the high end cabinetry make this kitchen a class above the average home! It sits on a huge 11302 lot so there's lots of space for pets and family to have fun in the backyard. Open House this Saturday 2 - 4 and Sunday 2 - 4 PM

## **KEY INFORMATION**

MLS® R2036255

Residential Attached

Cape Horn

5 Bedrooms

3 Bathrooms

2,240 SF

5,580 SF Lot