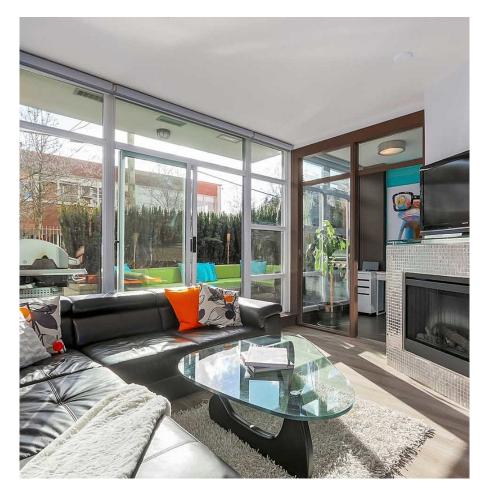

## 202 298 E 11th Avenue, Vancouver

\$649,000

Entertainer's Dream! This updated oversized 1 bedroom and den home at Mount Pleasant's Sophia building features: A huge SW sunny/quiet/ private patio (right off the living room), 9 foot ceilings, new flooring, open kitchen, gas cooktop, stainless steel appliances, large pantry, granite counters (with custom glass extension), bright and spacious den/home office, large master, walk through closet with built ins, cheater ensuite and custom paint/artwork. Comes with locker & parking. Bike storage, rental and pet friendly (2 dogs/cats). Steps to Main Street's shops, pubs, breweries, restaurants & anything else you could want! Easy to show & a pleasure. Open Thurs Feb 25th 6-7pm, Sat Feb 27th 12-2pm, Sun Feb 28th 2:30-4pm.