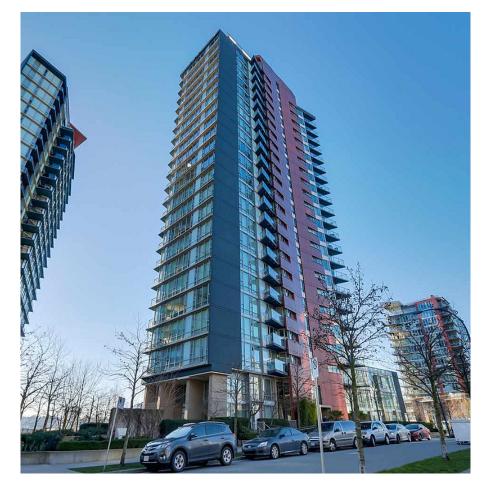

## 2506 918 Cooperage Way, Vancouver

\$1,499,900

Gorgeous ocean view from every rooms & balcony. Quality development by Concord Pacific. Beautiful Upper unit. Hardwood floor through the living space. Open kitchen features with stainless appliances, granite countertops & quality cabinets. Very spacious layout with bedrooms on each side & a den in the middle. Amenities features with pool, sauna, movie room, bowling lanes, party room with full kitchen & gym. Enjoy your waterfront life with this gorgeous unit. 2 parking!

## FEATURES

Year Built: 2009 Views: PANORAMIC CITY AND OCEAN Listed By: rennie & associates realty ltd.

**Charlie Kim** PREC\* 604.767.1531 ckim@rennie.com rennie.com/charliekim