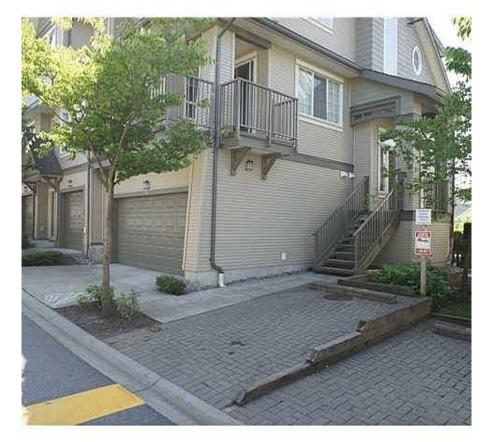

## 95 9088 Halston Court, Burnaby

\$800,000

95-9088 Halston Court, Burnaby, V3N 0A7, "TERRAMOR" built by Polygon 4 Bdrm, 4 bath with over 2000sq/ft. Bright & spacious townhouse corner unit. Close to schools, Laughed Mall, skytrain, & highway access. Spacious living and family room with cozy fireplace. Open kitchen with granite counters. Large deck and patio for summer BBQ. Spacious rooms on 2 levels & basement of enjoyable living space. Double Car Garage Parking & Visitor Parking. A wonderful home! Open House Saturday April 2nd from 2pm-4pm!