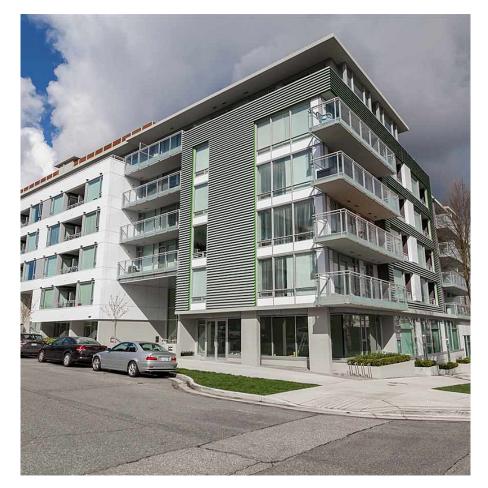

## 606 289 E 6th Avenue, Vancouver

\$499,000

Rare Sub-Penthouse 1 bedroom unit at the newly 2015 built Shine building located in the heart of Mount Pleasant. Unit facing the quiet street, features S/S appliances, engineered hardwood floors, quartz counter tops, in-suite laundry (all appliances full sized). Shine building amenities include Gym, Court Yard w/BBQ. Out door movie screen & Common Roof-Top Deck, Bike Room. Steps from the famous & popular Main Street; full of food, shops, amenities, transportation. Minutes from False Creek, Downtown Vancouver, Seawall, Science World, Chinatown. GST PAID. Perfect for investments (\$1,900+/monthly) or living! Act quick, this one will not last! - OPEN HOUSE - APRIL 10th 2:00-4:00