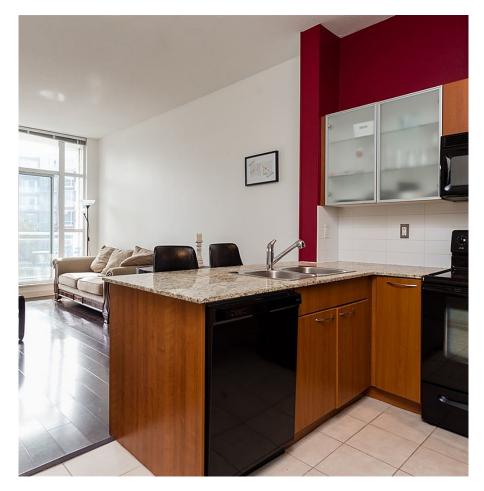

## 552 1432 Kingsway, Vancouver

\$349,900

Welcome to King Edward Village! Rarely available perfectly laid out spacious TOP FLOOR 1 bedroom plus flex unit and cheater ensuite bathroom with OVERHEIGHT CEILINGS located on the quiet side of the building facing the green courtyard. This bright open one bedroom + flex floorplan features tons of storage & a large living area plus balcony perfect for entertaining & BBQing. Open concept plan with an island kitchen with granite countertops, eating bar with Fridgidaire appliances and laminate flooring. Great location: 15 minutes to Richmond, Downtown Vancouver & Metrotown with Save On Foods, Vancouver Library, TD Bank & many great restaurants downstairs! 1 parking & 1 storage included.