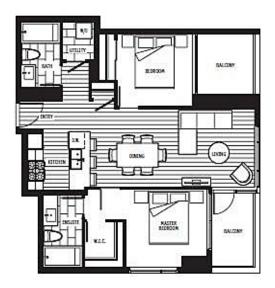

## 3203 5515 Boundary Road, Vancouver

\$537,900

OWN with ONLY 5% DOWN until 2017. SUB-PH EXTRA HIGH CEILINGS. We have the neighbourhood. We have the park. We have the views. We have the shopping. We have the transit. ALL THAT'S MISSING IS YOU. Wall Centre Central Park. Relax, exercise, wo rk and play building homes & building balance lives. Wall Financial does it again. An assortment of 1/2 BR homes designed to meet LEED Gold Standards by award-winning gBL Architects featuring floor to ceiling windows, cocoa wood-tone laminate floors, shaker-style cabinetry, quartz/marble counters, and stainless steel appliances (gas range). Amenities include: fitness centre, 60-ft lap pool, jacuzzi spa, meeting rooms, caretaker & lush garden space. 1 parking included. Private showings avail.

## **KEY INFORMATION**

MLS® V1134333

Residential Attached

Collingwood

2 Bedrooms

2 Bathrooms

788 SF

\$396.87 Maintenance Fees