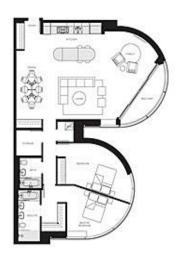

## 2506 838 W Hastings Street, Vancouver

\$1,588,000

Welcome to the Jameson House. Designed by world renowned Foster and Partners built by Bosa. Located in the heart of the business district this luxurious 2 bedroom and 2 bathroom home has it all. Top of the line appliances throughout along w ith very contemporary design with very clean lines throughout. The living room blends into the balcony to showcase the great view! 24 hour concierge and one of a kind parking system!

## **KEY INFORMATION**

MLS® V1062216

Residential Attached

Downtown

- 2 Bedrooms
- 2 Bathrooms

1,752 SF

\$980.19 Maintenance Fees