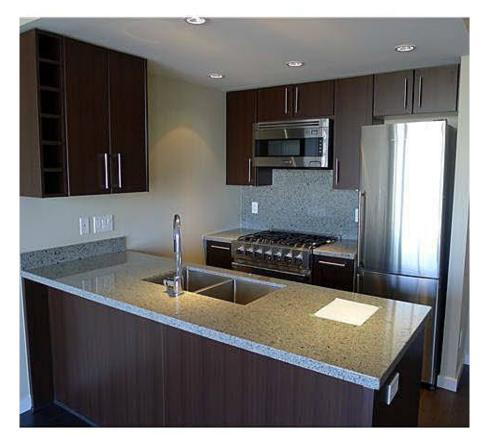

## 305 1708 Columbia Street, Vancouver

\$369,900

TOMORROW'S NEIGHBOURHOOD TODAY -Design, architecture, and value. Ideally located in the heart of the new Southeast False Creek neighbourhood, just minutes from Downtown and steps from the Seawall and Cambie Village. The 4 stunning glass towers will create a striking impression amidst lush green spaces and landscaped pathways. Professionally designed chef's kitchens with state of the art commercial grade appliances and luxurious bathrooms with expansive wall and floor tiles providing a dramatic backdrop to the elegant countertops. This West facing 1 BR unit with solarium & outdoor balcony maximizes space with a practical open layout. SPECTACULAR VIEWS of Hinge Park, False Creek, Downtown. Completion is estimated for June 2013.