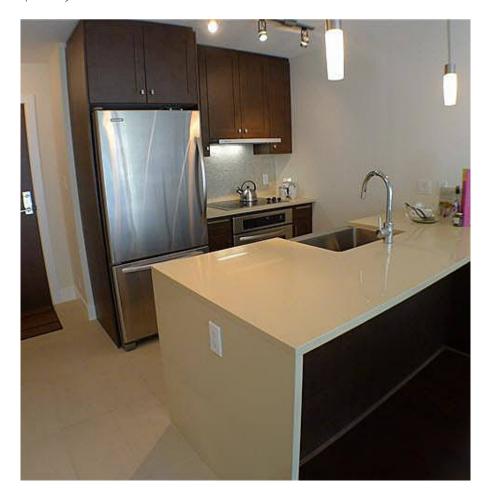

## 502 888 Homer Street, Vancouver

\$418,000

Welcome to the Beasley - A life of luxury soaring 34 storeys above Yaletown & Robson Street. This West 1 BR plus Flex & BIG PATIO is perfectly laid out and great for soaking up the afternoon sun. Open your door to laminate and tile flooring & a Gourmet Chef's kitchen complete with oversized stone slab C/T, SS Premium appliances, bar pendant lighting & high quality modern shaker cabinetry. Spa-like baths offering rich stone countertops, under mount designer square sinks, custom medicine cabinets & full height ceramic tub surround. Unit features upgraded custom organizers & designer lighting. The Beasley perfectly balances beauty style & functionality: 24 hour concierge, fitness centre, party lounge & gardens. 1 Prkg & Storage incl.