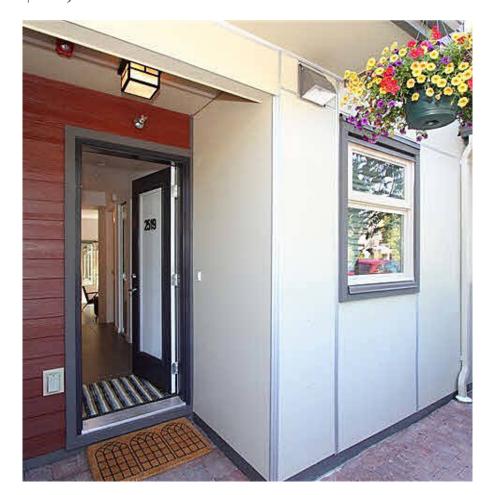

## 2519 Woodland Drive, Vancouver

\$305,000

HAVANA PLAN. This ultra unique front to back 1 bedroom townhome features an entertainment sized living space & kitchen w/9'5 ceilings & large West facing patio space of 150 sq ft. Designer finishings & superior quality throughout. Dream kitchen features high end German Blomberg appliances. 2"+ thick composite stone counters, contemporary backsplash & full height cabinets. Premium laminate, tile & carpet & spa inspired washrooms. 1 parking stall + street parking. 2 blocks to Commercial-Broadway Skytrain. Live at the Mix offers a unique collection of quality built townhomes in the heart of East Vancouver.