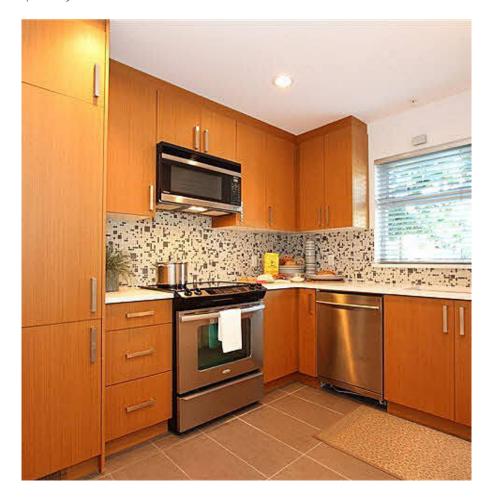

## 2505 Woodland Drive, Vancouver

\$574,900

WALDORF PLAN. Front to back, East to West townhome features 3 bdrm + large den (could be 4th bdrm), 4 bathrooms with ample outdoor space. Deluxe contemporary kitchen features European appliances, composite stone counters and full height cab inets. 10 mins walk to Trout Lake Community Centre & Farmer's Market. 2 short walking blocks to Commercial-Broadway Skytrain. Only 3 homes left at this price. Call today for your private showing.