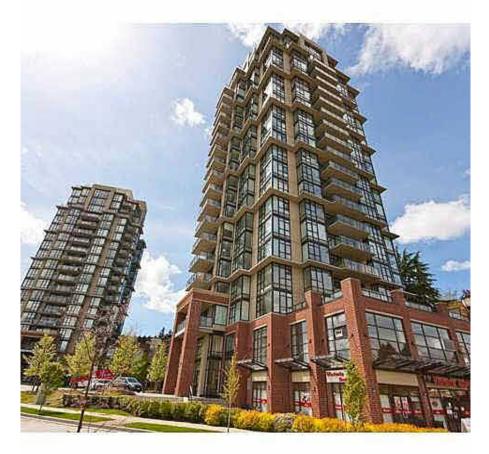

## 1203 15 E Royal Avenue, New Westminster

\$449,800

3 bedroom, 2 bathroom south facing home @ VICTORIA HILL complex with stunning unobstructed views of the Fraser River & Mt Baker from every room. Bright & inviting space with 9' ceilings. Kitchen features stainless steel appliances, granite counters & breakfast bar. Deep soaker tub shower in master ensuite. Large covered balcony. Solid concrete construction. Fresh paint & brand new laminate flooring throughout. Close to skytrain & Queens Park. Also incl. 2 parking stalls.

## **KEY INFORMATION**

MLS® V1010602

Residential Attached

Fraserview

3 Bedrooms

2 Bathrooms

1,240 SF

\$397.00 Maintenance Fees

## **FEATURES**

Year Built: 2007

Views: FRASER RIVER, MOUNT BAKER Listed By: rennie & associates realty ltd.