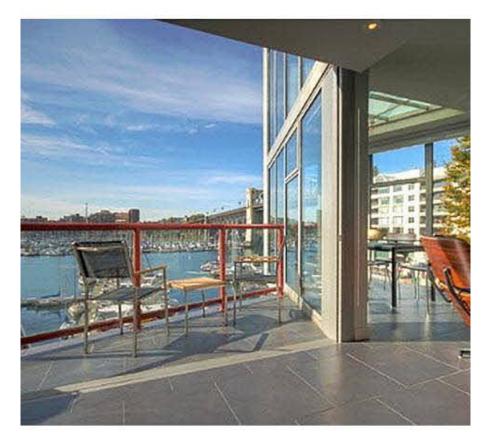

## 310 990 Beach Avenue, Vancouver

\$1,239,000

RIGHT ON THE SEAWALL...THE BEST WATERFRONT LOCATION! Light filled 2 level, 2 bedroom, 2.5 bath with unobstructed South water views to the Marina, Burrard Bridge & garden. Entertain in the renovated kitchen featuring maple cabinets, stainles s appliances plus granite countertops & bar. Heated tile floors on the main level & an industrial quality glass, chrome & wood staircase showcase this stunning townhouse like home. Open the retractable sliding glass South facing balcony doors & let the outdoors in! King size master bedroom with prow seating & spa bath are designed with modern flair. Brand new wide plank oak hardwood enhances both water view bedrooms. Step out to the Seawall, SORRY NO PETS, PRICED TO SELL!

## **FEATURES**

Year Built: 1992

Views: DIRECT FALSE CREEK WATER VIEWS Listed By: rennie & associates realty ltd.