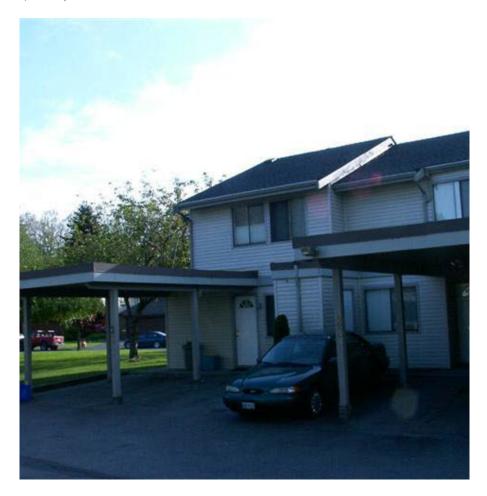

## 22 9080 Parksville Drive, Richmond

\$399,000

Parksville Estates in West Richmond. Nicely updated with quality laminate floors, paint, refaced kitchen and washrooms. 3 good sized bedrooms. Big private back yard backing onto Parksville Drive and greenspace. New deck to enjoy the summers. 2 parking spots at your front door. The complex is problem-free, 2 pets allowed, rentals allowed & kid friendly. Nice recreation center with outdoor pool and amenity room. 1/2 block to West Richmond Rec Center, Seafair Shopping Center, short walk to the Dyke. I have a strong feeling this one will sell quickly, so call soon for a viewing.