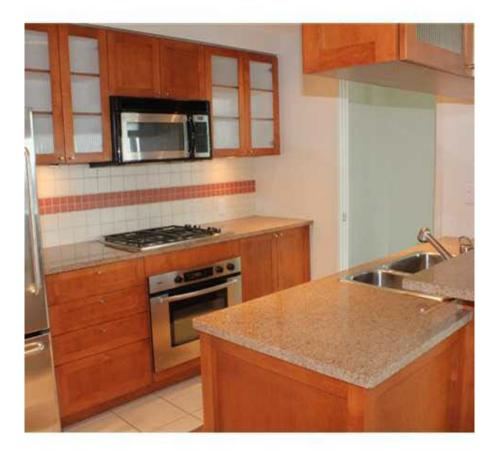

## 1906 1483 Homer Street, Vancouver

\$888,000

Welcome to Concord Pacific's 'Waterford' - Superb luxury in this fully air conditioned building in the heart of False Creek. Your bright SW corner 2 bedroom + den + storage home features 1,075 sq ft of living space w/spectacular water & city views & a balcony. A chef's kitchen w/granite countertops, custom wood cabinetry, stainless steel Bosch cooktop/oven & microwave. Other high end features incl designer bathrooms w/deep soaker tub, overheight ceilings & gas fireplace. Amenities rival the best in the city w/24 hr concierge & Club Viva which offers an indoor pool, hot tub, steam rooms, saunas, fitness centre & squash courts. Waterford is steps to David Lam Park, Seawall & Yaletown. This is the place for you!