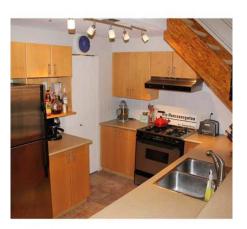

## 202 980 W 22nd Avenue, Vancouver

\$449,000

Salina Kai PREC\* 604.773.7013 skai@rennie.com rennie.com/salinakai

RARE 1 bed + 2 bath loft living in a great & HIGHLY DESIRABLE neighbourhood...steps away from Douglas Park! SIMON LOFTS is a boutique styled complex surrounded by single family homes on a beautiful tree lined street. A quiet 2 level N facing home offers maple H/W flrs & spacious living rm w/soaring 15'3 ceilings, gas F/P & floor to ceiling windows giving plenty of natural light. Modern chef's kitchen w/S/S appl & a gas cooktop w/plenty of room in your pantry/ storage room. Upstairs, you have a HUGE bedroom, walk-in closet & a bonus ensuite bath. An expansive covered balcony can be used year round & overlooks tranquil park-like views & peeps of the mountains! First showings 1-3pm Sat & Sun Feb 5&6.