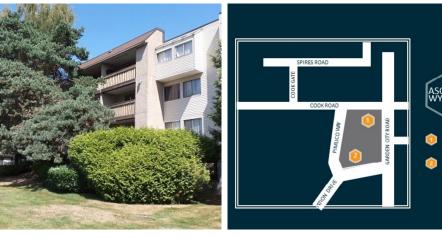

## 8751 Citation Drive, Richmond

\$50,000,000

A rare opportunity to acquire over 3 Acres in Richmond . Ascott Wynde is currently improved with two three-storey wood frame residential buildings constructed in circa 1977, totalling 102 legal strata lots. This lot is situated on a total of 3.43 Acres with direct exposure onto Garden City Road and Cook Road. With close proximity to the Richmond Brighouse Canada Line Station and Richmond Centre. It is designated as General Urban T4 - within the Brighouse Village Land Use Plan. The property poises a strong opportunity to redevelopment through Richmond's adopted City Centre Area Plan, which promotes growth for sustainable urban development, the property holds potential in attaining a maximum FAR of 1.2 for a mixed-use development with the residential component allowing for High-Density Townhouses.

## **KEY INFORMATION**

MLS® Multifamily Brighouse o Bedrooms o Bathrooms o SF 149,470 SF Lot