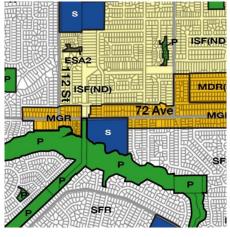

# 11185 72 Avenue, Delta

\$1,500,000

POTENTIAL LAND ASSEMBLY | 11081 to 11195 72 Ave and 11080 to 11180 72A Ave. The current OCP designates this area as "Medium Density Ground-Oriented Residential", up to 1.2 FSR & intended for multiple family residential. Build up to 6 townhomes per 8520 SF lot, 30 units per acre. Great investment property with long term value for developers & investors. The 2974 SF home is very well maintained, kitchen renovated 2006 & a potential in-law-suite in the basement. Please check with the City for details. Click on Virtual Tour to view Delta Development info. DO NOT WALK ON PROPERTY.