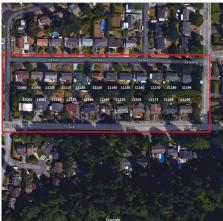

# 11185 72 Avenue, Delta

\$1,500,000

POTENTIAL LAND ASSEMBLY | 11081 to 11195 72 Ave and 11080 to 11180 72A Ave. The current OCP designates this area as "Medium Density Ground-Oriented Residential", up to 1.2 FSR & intended for multiple family residential. Build up to 6 townhomes per 8520 SF lot, 30 units per acre. Great investment property with long term value for developers & investors. The 2974 SF home is very well maintained, kitchen renovated 2006 & a potential in-law-suite in the basement. Please check with the City for details. Click on Virtual Tour to view Delta Development info. DO NOT WALK ON PROPERTY.