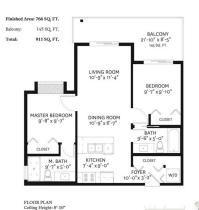

## **KEY INFORMATION**

MLS® R2321466

Residential Attached

Metrotown

2 Bedrooms

2 Bathrooms

766 SF

\$258.79 Maintenance Fees