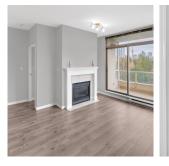

ONE BEDROOM + DEN totally renovated corner apartment with soaring high 9' ceilings is simply flooded with light & VIEWS to Mount Baker. The DEN has a window & spacious for another bedroom, office or dining area. Comes with gas fireplace, 1 parking & 1 locker. Amenity rich, this Ledcor built complex at 'City in the Park' is a Georgie award winner boasting; swimming pool & hot tub located under a glass conservatory, exercise room, movie room, guest suite, pingpong, gorgeous landscaped setting & all within walking distance to Edmonds Skytrain station & Heights Elementary School. It is ready to move in, just name your dates!