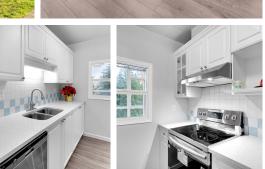

ONE BEDROOM + DEN totally renovated corner apartment with soaring high 9' ceilings is simply flooded with light & VIEWS to Mount Baker. The DEN has a window & spacious for another bedroom, office or dining area. Comes with gas fireplace, 1 parking & 1 locker. Amenity rich, this Ledcor built complex at 'City in the Park' is a Georgie award winner boasting; swimming pool & hot tub located under a glass conservatory, exercise room, movie room, guest suite, pingpong, gorgeous landscaped setting & all within walking distance to Edmonds Skytrain station & Heights Elementary School. It is ready to move in, just name your dates!