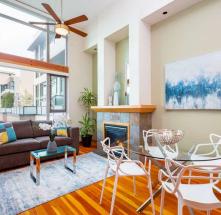

## 604 10 Renaissance Square, New Westminster

\$498,000

Modern, Soho New York inspired SUB-PENTHOUSE with WATER VIEWS in the heart of New Westminster. This 1 Bed & Den is like a 2 Bedroom Home & is one of the LARGEST most functional floorpans on the market! This home features 14 ft floor to ceiling windows! Featuring: Cozy Gas Fireplace, Kohler Fixtures, Granite counter tops, Engineered hardwood floors, Stainless steel appliances & Large Patio Deck perfect for entertaining with charming views of the WATER! Bonus: Spacious walk in closet & generous sized Storage Centre right inside your home. Includes: 1 secured parking. Short walk to the Quay, Skytrain and waterfront trails along the Fraser River! Open House Sat Jan 19th 1-3 pm & Sunday Jan 20 10:45-11:45am SEE VIRTUAL TOUR!