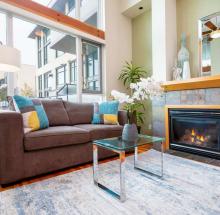

## 604 10 Renaissance Square, New Westminster

\$498,000

Modern, Soho New York inspired SUB-PENTHOUSE with WATER VIEWS in the heart of New Westminster. This 1 Bed & Den is like a 2 Bedroom Home & is one of the LARGEST most functional floorpans on the market! This home features 14 ft floor to ceiling windows! Featuring: Cozy Gas Fireplace, Kohler Fixtures, Granite counter tops, Engineered hardwood floors, Stainless steel appliances & Large Patio Deck perfect for entertaining with charming views of the WATER! Bonus: Spacious walk in closet & generous sized Storage Centre right inside your home. Includes: 1 secured parking. Short walk to the Quay, Skytrain and waterfront trails along the Fraser River! Open House Sat Jan 19th 1-3 pm & Sunday Jan 20 10:45-11:45am SEE VIRTUAL TOUR!