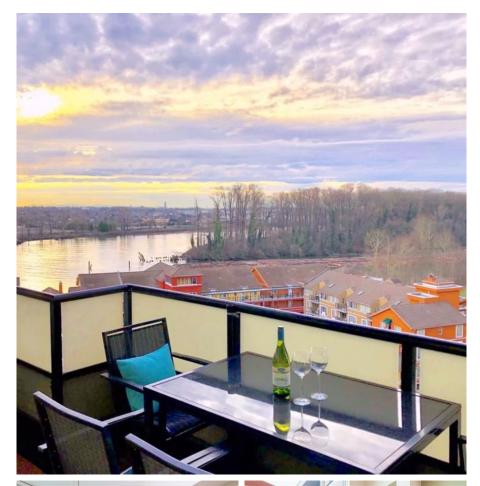

## 604 10 Renaissance Square, New Westminster

\$498,000

Modern, Soho New York inspired SUB-PENTHOUSE with WATER VIEWS in the heart of New Westminster. This 1 Bed & Den is like a 2 Bedroom Home & is one of the LARGEST most functional floorpans on the market! This home features 14 ft floor to ceiling windows! Featuring: Cozy Gas Fireplace, Kohler Fixtures, Granite counter tops, Engineered hardwood floors, Stainless steel appliances & Large Patio Deck perfect for entertaining with charming views of the WATER! Bonus: Spacious walk in closet & generous sized Storage Centre right inside your home. Includes: 1 secured parking. Short walk to the Quay, Skytrain and waterfront trails along the Fraser River! Open House Sat Jan 19th 1-3 pm & Sunday Jan 20 10:45-11:45am SEE VIRTUAL TOUR!