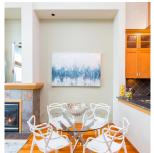

## 604 10 Renaissance Square, New Westminster

\$498,000

Modern, Soho New York inspired SUB-PENTHOUSE with WATER VIEWS in the heart of New Westminster. This 1 Bed & Den is like a 2 Bedroom Home & is one of the LARGEST most functional floorpans on the market! This home features 14 ft floor to ceiling windows! Featuring: Cozy Gas Fireplace, Kohler Fixtures, Granite counter tops, Engineered hardwood floors, Stainless steel appliances & Large Patio Deck perfect for entertaining with charming views of the WATER! Bonus: Spacious walk in closet & generous sized Storage Centre right inside your home. Includes: 1 secured parking. Short walk to the Quay, Skytrain and waterfront trails along the Fraser River! Open House Sat Jan 19th 1-3 pm & Sunday Jan 20 10:45-11:45am SEE VIRTUAL TOUR!