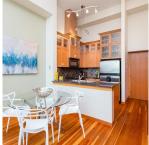

## 604 10 Renaissance Square, New Westminster

\$498,000

Modern, Soho New York inspired SUB-PENTHOUSE with WATER VIEWS in the heart of New Westminster. This 1 Bed & Den is like a 2 Bedroom Home & is one of the LARGEST most functional floorpans on the market! This home features 14 ft floor to ceiling windows! Featuring: Cozy Gas Fireplace, Kohler Fixtures, Granite counter tops, Engineered hardwood floors, Stainless steel appliances & Large Patio Deck perfect for entertaining with charming views of the WATER! Bonus: Spacious walk in closet & generous sized Storage Centre right inside your home. Includes: 1 secured parking. Short walk to the Quay, Skytrain and waterfront trails along the Fraser River! Open House Sat Jan 19th 1-3 pm & Sunday Jan 20 10:45-11:45am SEE VIRTUAL TOUR!