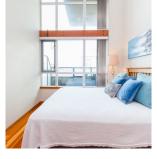

## 604 10 Renaissance Square, New Westminster

\$498,000

Modern, Soho New York inspired SUB-PENTHOUSE with WATER VIEWS in the heart of New Westminster. This 1 Bed & Den is like a 2 Bedroom Home & is one of the LARGEST most functional floorpans on the market! This home features 14 ft floor to ceiling windows! Featuring: Cozy Gas Fireplace, Kohler Fixtures, Granite counter tops, Engineered hardwood floors, Stainless steel appliances & Large Patio Deck perfect for entertaining with charming views of the WATER! Bonus: Spacious walk in closet & generous sized Storage Centre right inside your home. Includes: 1 secured parking. Short walk to the Quay, Skytrain and waterfront trails along the Fraser River! Open House Sat Jan 19th 1-3 pm & Sunday Jan 20 10:45-11:45am SEE VIRTUAL TOUR!