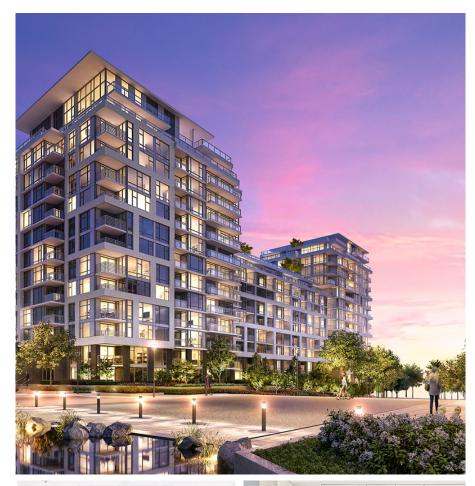

## 586 8800 Hazelbridge Way, Richmond

\$935,000

South Estates, the final phase of Concord Gardens, completes this masterpiece in Richmond's Largest World Class Community. Surrounded by beautiful water garden landscaping and meandering pedestrian pathways, come home to a tranquil piece of mind. The amazing 20,000 sq ft Diamond Club, an ultimate playground for entertainment, is an impressive collection of amenities such as a bowling alley, badminton court, indoor swimming pool, private screening, and more. Purposefully designed, with attention to the finest details and accents. You will Appreciate all the little things through timeless design and thoughtfully planned functionality. This 2 bdrm + den, 2 bath is located at the premium North East corner with views of the 70,000 sft community park and water feature. One parking and locker included.