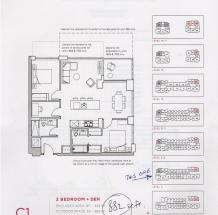

## 586 8800 Hazelbridge Way, Richmond

\$935,000

South Estates, the final phase of Concord Gardens, completes this masterpiece in Richmond's Largest World Class Community. Surrounded by beautiful water garden landscaping and meandering pedestrian pathways, come home to a tranquil piece of mind. The amazing 20,000 sq ft Diamond Club, an ultimate playground for entertainment, is an impressive collection of amenities such as a bowling alley, badminton court, indoor swimming pool, private screening, and more. Purposefully designed, with attention to the finest details and accents. You will Appreciate all the little things through timeless design and thoughtfully planned functionality. This 2 bdrm + den, 2 bath is located at the premium North East corner with views of the 70,000 sft community park and water feature. One parking and locker included.

## **KEY INFORMATION**

MLS®

Residential Attached

West Cambie

2 Bedrooms

2 Bathrooms

882 SF

\$375.00 Maintenance Fees