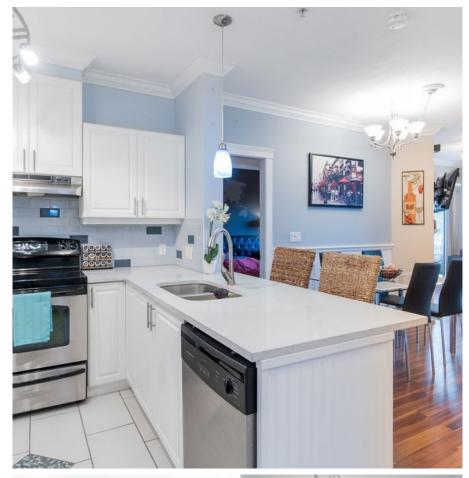

## 314 19091 Mcmyn Road, Pitt Meadows

\$409,000

MCMYN MEWS - NEW PRICE 950 sq. ft. 2 bedroom 2 bath condo has been fully renovated with Quartz counter tops, tile flooring in kitchen and bathroom, updated fixtures, Wainscoting. Prime Pitt Meadows location next to parks with bike & walking trails, short walk to Starbucks, shopping, transit, and West Coast Express all close by. Covered deck for the BBQ with access from the living room and master bedroom, sliding doors both with screens. Den in unit converted to built in office. Gas included in fees, pet friendly, no rentals allowed. Call today to book your showing