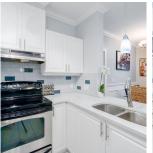

## 314 19091 Mcmyn Road, Pitt Meadows

\$409,000

MCMYN MEWS - NEW PRICE 950 sq. ft. 2 bedroom 2 bath condo has been fully renovated with Quartz counter tops, tile flooring in kitchen and bathroom, updated fixtures, Wainscoting. Prime Pitt Meadows location next to parks with bike & walking trails, short walk to Starbucks, shopping, transit, and West Coast Express all close by. Covered deck for the BBQ with access from the living room and master bedroom, sliding doors both with screens. Den in unit converted to built in office. Gas included in fees, pet friendly, no rentals allowed. Call today to book your showing