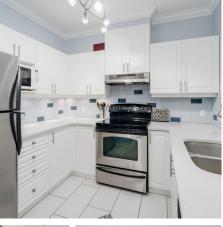

## 314 19091 Mcmyn Road, Pitt Meadows

\$409,000

MCMYN MEWS - NEW PRICE 950 sq. ft. 2 bedroom 2 bath condo has been fully renovated with Quartz counter tops, tile flooring in kitchen and bathroom, updated fixtures, Wainscoting. Prime Pitt Meadows location next to parks with bike & walking trails, short walk to Starbucks, shopping, transit, and West Coast Express all close by. Covered deck for the BBQ with access from the living room and master bedroom, sliding doors both with screens. Den in unit converted to built in office. Gas included in fees, pet friendly, no rentals allowed. Call today to book your showing