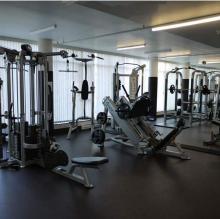

## 906 4815 Eldorado Mews, Vancouver

\$499,000

2300 Kingsway by Wall Development - Starting out, slowing down, or investing - come see this well thought-out open floorplan 1 bedroom + multipurpose flex space w/ large balcony extended off of the living room. Kitchen features stainless steel appliances, gas stove, quartz counters and backsplash. Your bedroom conveniently comes with 2 closets and a "cheater-access" to your ensuite bath. Pet-friendly and rentals Ok. Parking Yes, Storage Yes, Cardio Exercise Room Yes, Weight Room Yes. A short 15 minute walk to Skytrain. Your favourite small businesses (restaurants, daycare, grocery shopping and everyday conveniences) and big box stores (T&T, Shoppers Drug Mart) all in your neighbourhood. Please call for your private showing.