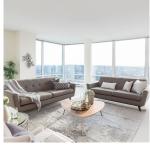

## Ph3302 1500 Hornby Street, Vancouver

\$3,999,000

Beach Tower at 888 Beach- This stunning
Penthouse property provides an ideal waterfront
setting with sweeping views of the water,
mountains and cityscape beyond. Over 2,600 SF of
luxury indoor living with 3 bedrooms, 4 baths plus
family room. Spacious rooms throughout, all
offering panoramic vistas with plenty of natural
light from floor-to-ceiling windows & over height
9' ft ceilings. A perfect layout, ideal for family
living & entertainment. 2 outdoor view decks/
patios. Arguably the most sought-after Penthouse
in the complex. Attentive concierge, indoor pool,
well equipped gym, 4-Car Parking, Storage &
direct seawall access add to the sophistication of
this address.