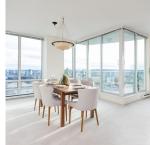

## Ph3302 1500 Hornby Street, Vancouver

\$3,999,000

Beach Tower at 888 Beach- This stunning
Penthouse property provides an ideal waterfront
setting with sweeping views of the water,
mountains and cityscape beyond. Over 2,600 SF of
luxury indoor living with 3 bedrooms, 4 baths plus
family room. Spacious rooms throughout, all
offering panoramic vistas with plenty of natural
light from floor-to-ceiling windows & over height
9' ft ceilings. A perfect layout, ideal for family
living & entertainment. 2 outdoor view decks/
patios. Arguably the most sought-after Penthouse
in the complex. Attentive concierge, indoor pool,
well equipped gym, 4-Car Parking, Storage &
direct seawall access add to the sophistication of
this address.