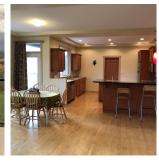

What a difference size makes... This lovely 5-6 bdrm/(lrg 10' x 13' office), 4 bathroom, 2 storey with w/o bsmt home is over 4,000 sf and ready for quick possession. Enjoy the luxury of: extra lrg rooms, light maple floors, & railings, 9' ceilings incl the lower level, central air, blt in vac, sec system, potlights, maple shaker style cabinets, S/S appliances, 2 sided gas F/P with floor to ceiling stone, master bedroom with w/o deck, 520 sf unfinished flex room below garage and more... The views of Vedder River & Mtn's are breathtaking from the back of the home. Plenty of parking (6-8) car park on this lovely flat landscaped lot. Suite potential possible here!