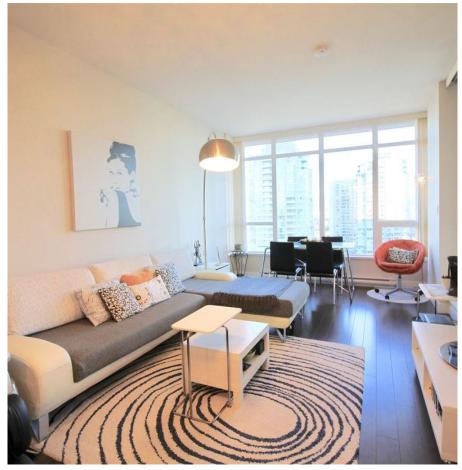

## 1801 2077 Rosser Avenue, Burnaby

\$828,000

Beautiful Northeast facing 2 bed 2 bath luxury corner unit with 2 parking side-by-side, at the VANTAGE BY BOSA! This stunning contemporary glass and concrete high-rise is located in the heart of Brentwood. This unit features 9 ft ceilings throughout, a view of the North Shore Mountains, gourmet kitchen with swing out cabinets for easy access, stainless steel appliances, in suite laundry, huge balcony, one storage locker, car wash bays, ample visitor parking, 24 hour concierge and 3 elevators for convenience, fitness centre, gorgeous social lounge, sauna and indoor Jacuzzi, outdoor garden and fire pit. Central location, steps away from Skytrain, Brentwood Town Centre, Whole Foods, Fitness World, shops and restaurants.