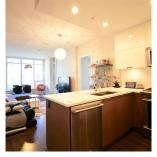

## 1801 2077 Rosser Avenue, Burnaby

\$828,000

Beautiful Northeast facing 2 bed 2 bath luxury corner unit with 2 parking side-by-side, at the VANTAGE BY BOSA! This stunning contemporary glass and concrete high-rise is located in the heart of Brentwood. This unit features 9 ft ceilings throughout, a view of the North Shore Mountains, gourmet kitchen with swing out cabinets for easy access, stainless steel appliances, in suite laundry, huge balcony, one storage locker, car wash bays, ample visitor parking, 24 hour concierge and 3 elevators for convenience, fitness centre, gorgeous social lounge, sauna and indoor Jacuzzi, outdoor garden and fire pit. Central location, steps away from Skytrain, Brentwood Town Centre, Whole Foods, Fitness World, shops and restaurants.