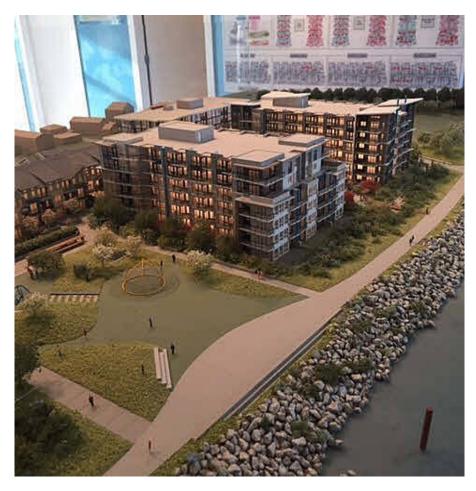

## 301 10155 River Drive, Richmond

\$351,800

Parc Riviera Project. Brand new and ready to move in. Most popular Jr 2 bdms 2 Baths with partial river view. Practical layout. Pride to own and yet affordable in the low density riverfront community with dyke trail and parkland Clubhouse and daycare centre facilities. Club House and Daycare Centre Facilities. Geothermal heating and cooling system, 9 ft. ceiling, laminated hardwood flooring and so on. Seeing is believing. Still good selection of one to three bedroom units from developer with spectacular views available for viewing. Please call today and schedule the appointment.

## FEATURES

Year Built: 2014 Views: BETWEEN BUILDING VIEW OF FRASER RIVER Listed By: rennie & associates realty ltd.

Simon Lai PREC\* 778.881.3603 slai@rennie.com rennie.com/simonlai