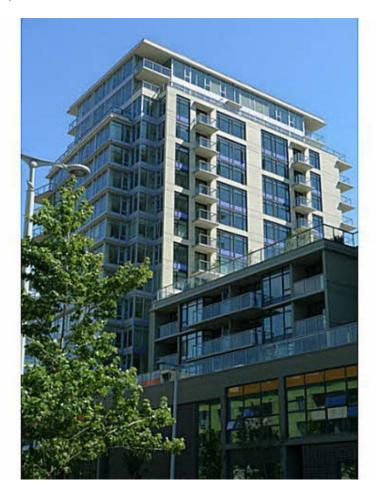

## 1402 108 W 1st Avenue, Vancouver

\$589,900

Design, architecture & value all within reach at the newly built Wall Center False Creek. This Corner NE facing 2 bed + 2 bath home features a professional grade chef's kitchen with Viking & Bloomberg stainless steel appliances & beautiful stone countertops, engineered hardwood flooring, two luxurious bathrooms & a large corner balcony to soak AMAZING NE mountain & water views! Enviable southeast False Creek location - just minutes from downtown & steps to the shops/amenities at the Olympic Village, skytrain, Cambie corridor & seawall. Rent a canoe/kayak or walk the seawall to Granville Island, everything is within reach. Amenities include a caretaker, gym, meeting rooms & lounge. 1 parking included.