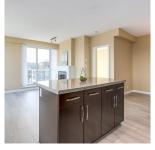

## 3001 660 Nootka Way, Port Moody

\$728,800

Penthouse unit with stunning views in Nahanni by Polygon in the heart of Port Moody. Beautifully updated with new laminate floors and blinds 2 bd & 2 bth open floor plan. Modern kitchen with granite countertop and stainless steel appliances. Ideally located close to the shops & restaurants of Newport Village, the convenience of nearby shopping mall and all parks and trails of Port Moody. Steps to library and transit of West Coast Express on 22 min to downtown. Great resort style amenities at the 15,000 sf Canoe Club plus 5,000 sf of private amenities such as indoor basketball court, tennis court, outdoor pool & spa, fireside billards lounge amphitheater room, furnished guest room & more.