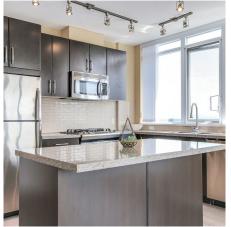

## 3001 660 Nootka Way, Port Moody

\$728,800

Penthouse unit with stunning views in Nahanni by Polygon in the heart of Port Moody. Beautifully updated with new laminate floors and blinds 2 bd & 2 bth open floor plan. Modern kitchen with granite countertop and stainless steel appliances. Ideally located close to the shops & restaurants of Newport Village, the convenience of nearby shopping mall and all parks and trails of Port Moody. Steps to library and transit of West Coast Express on 22 min to downtown. Great resort style amenities at the 15,000 sf Canoe Club plus 5,000 sf of private amenities such as indoor basketball court, tennis court, outdoor pool & spa, fireside billards lounge amphitheater room, furnished guest room & more.