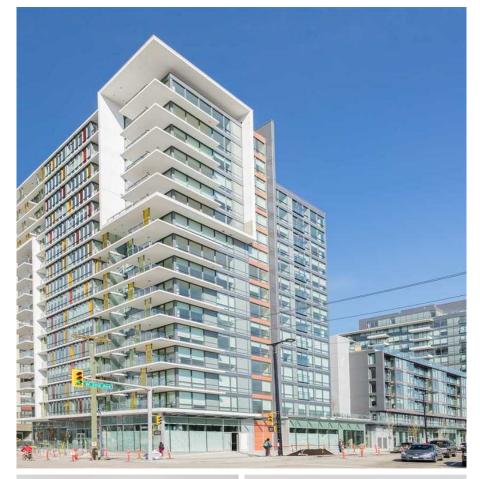

## 1703 1788 Columbia Street, Vancouver

\$1,263,000

**Brandan Price** PREC\* 604.765.9555 bprice@rennie.com rennie.com/brandanprice

\* PERSONAL REAL ESTATE CORPORATION. THIS COMMUNICATION IS NOT INTENDED TO CAUSE OR INDUCE A BREACH OF AN EXISTING AGREEMENT(S). E.& O.E

#### EPIC AT WEST-SUB PENTHOUSE,

SPECTACULAR VIEWS, N,S,E,W (Metrotown to Grouse Mountain). 2BDRM,2BATH, both ensuite. 8"8" ceilings. Outdoor deck 61sqft. Bloomberg appliances (UPGRADE PACKAGE) incl (WOLF GAS RANGE-gas onLy on floors 17 and 18). Interior finish-radiant light. Walking distance to skytrain and amenities of Cambie and Olympic Village. Pet friendly and rentals allowed. 1 Parking and secure bike locker/storage P1 RM 4 (99). New Home Warranty, \$5/mth gas recovery incl in strata fee. Virtual Tour Above: Open house Sat Feb 23rd 1pm to 3pm and Sun Feb 24th 2pm to 4pm

### FEATURES

Year Built: 2018 Views: N,S,E,W View to Water and City Listed By: rennie & associates realty ltd.