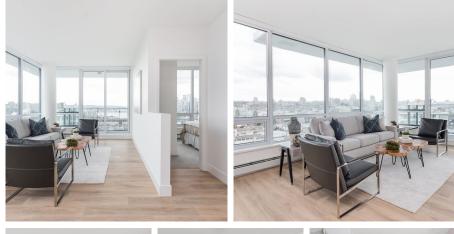

#### EPIC AT WEST-SUB PENTHOUSE,

SPECTACULAR VIEWS, N,S,E,W (Metrotown to Grouse Mountain). 2BDRM,2BATH, both ensuite. 8"8" ceilings. Outdoor deck 61sqft. Bloomberg appliances (UPGRADE PACKAGE) incl (WOLF GAS RANGE-gas onLy on floors 17 and 18). Interior finish-radiant light. Walking distance to skytrain and amenities of Cambie and Olympic Village. Pet friendly and rentals allowed. 1 Parking and secure bike locker/storage P1 RM 4 (99). New Home Warranty, \$5/mth gas recovery incl in strata fee. Virtual Tour Above: Open house Sat Feb 23rd 1pm to 3pm and Sun Feb 24th 2pm to 4pm

#### **KEY INFORMATION**

MLS® R2341868 Residential Attached False Creek 2 Bedrooms 2 Bathrooms 987 SF \$509.69 Maintenance Fees

### FEATURES

Year Built: 2018 Views: N,S,E,W View to Water and City Listed By: rennie & associates realty ltd.