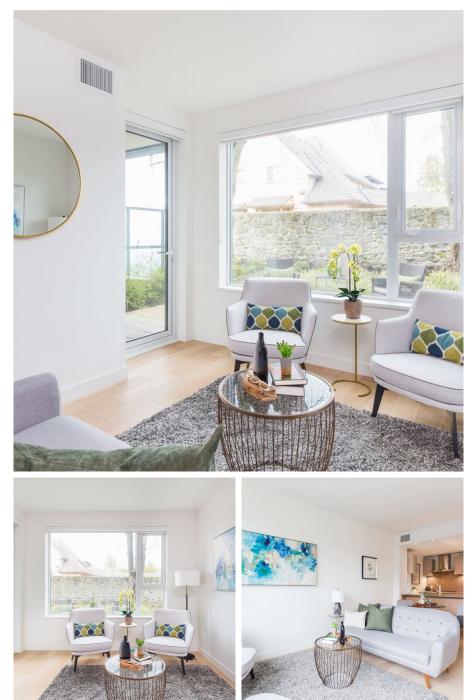

Vancouver's Legendary Estates at Shannon Wall Centre Kerrisdale. Nestled in this meticulous 10 AC Estate, is this Perfectly Laid out 1 Bed + 1 Bath Garden home with Huge patio. The living areas feat engineered wood floors, AIR CON & floor to ceiling windows that look onto the semicovered private patio. Chefs will love the gourmet kitch with Italian cabinets, Lieberr fridge & dishwasher, gas stove & stone counters. Relax in the soothing bath w/ floating vanity & extensive use of marble. Rest in the private bedroom with Lg windows for plenty of natural sunlight. Stroll along this magical estate & enjoy the lavish gardens, parks & grounds w/ gym & outdoor heated lap pool. 1 parking & 1 locker incl. Close to transit, Granville St, Kerrisdale, UBC & YVR.

## FEATURES

Year Built: 2015 Views: PRIVATE GARDEN PATIO Listed By: rennie & associates realty ltd.