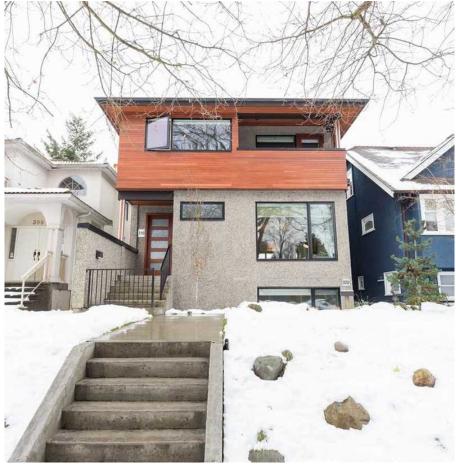

## 318 W 22nd Avenue, Vancouver

\$3,688,000

Salina Kai PREC\* 604.773.7013 skai@rennie.com rennie.com/salinakai

One of a kind architectural gem! THIS CUSTOM BUILT 6 LARGE beds + 4.5 Bath Home located in the Coveted Cambie Neighbourhood on the South Side of BEAUTIFULLY TREE LINED West 22. Features O/H ceilings, polished concrete floors, abundant use of white oak millwork coupled with many Contemporary Concrete and Wood Design Elements. Spacious Dining and Living rooms. Chef's kitchen features solid wood cabinets and Top of the Line Appliances. Bonuses include: SURROUND SOUND system, Extra deep lot (33 x148.5) and an oversized Double Car garage. Enjoy the Covered Patio and Large South facing backyard. Lower floor offers a SPACIOUS rec room, extra bed and Bath plus Self Contained 1 bedroom LEGAL BEDROOM SUITE. Close to shops/restaurants, Skytrain, parks & schools.

## **KEY INFORMATION**

MLS® R2342183

Residential Detached

Cambie

6 Bedrooms

5 Bathrooms

3,443 SF

4,900 SF Lot

## **FEATURES**

Year Built: 2012

Views: TREE-LINED STREETS

Listed By: rennie & associates realty ltd.