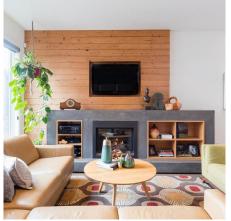

## 318 W 22nd Avenue, Vancouver

\$3,688,000

Salina Kai PREC\* 604.773.7013 skai@rennie.com rennie.com/salinakai

One of a kind architectural gem! THIS CUSTOM BUILT 6 LARGE beds + 4.5 Bath Home located in the Coveted Cambie Neighbourhood on the South Side of BEAUTIFULLY TREE LINED West 22. Features O/H ceilings, polished concrete floors, abundant use of white oak millwork coupled with many Contemporary Concrete and Wood Design Elements. Spacious Dining and Living rooms. Chef's kitchen features solid wood cabinets and Top of the Line Appliances. Bonuses include: SURROUND SOUND system, Extra deep lot (33 x148.5) and an oversized Double Car garage. Enjoy the Covered Patio and Large South facing backyard. Lower floor offers a SPACIOUS rec room, extra bed and Bath plus Self Contained 1 bedroom LEGAL BEDROOM SUITE. Close to shops/restaurants, Skytrain, parks & schools.