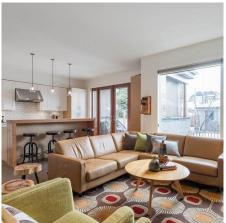

## 318 W 22nd Avenue, Vancouver

\$3,688,000

Salina Kai PREC\* 604.773.7013 skai@rennie.com rennie.com/salinakai

One of a kind architectural gem! THIS CUSTOM BUILT 6 LARGE beds + 4.5 Bath Home located in the Coveted Cambie Neighbourhood on the South Side of BEAUTIFULLY TREE LINED West 22. Features O/H ceilings, polished concrete floors, abundant use of white oak millwork coupled with many Contemporary Concrete and Wood Design Elements. Spacious Dining and Living rooms. Chef's kitchen features solid wood cabinets and Top of the Line Appliances. Bonuses include: SURROUND SOUND system, Extra deep lot (33 x148.5) and an oversized Double Car garage. Enjoy the Covered Patio and Large South facing backyard. Lower floor offers a SPACIOUS rec room, extra bed and Bath plus Self Contained 1 bedroom LEGAL BEDROOM SUITE. Close to shops/restaurants, Skytrain, parks & schools.