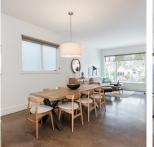

## 318 W 22nd Avenue, Vancouver

\$3,688,000

Salina Kai PREC\* 604.773.7013 skai@rennie.com rennie.com/salinakai

One of a kind architectural gem! THIS CUSTOM BUILT 6 LARGE beds + 4.5 Bath Home located in the Coveted Cambie Neighbourhood on the South Side of BEAUTIFULLY TREE LINED West 22. Features O/H ceilings, polished concrete floors, abundant use of white oak millwork coupled with many Contemporary Concrete and Wood Design Elements. Spacious Dining and Living rooms. Chef's kitchen features solid wood cabinets and Top of the Line Appliances. Bonuses include: SURROUND SOUND system, Extra deep lot (33 x148.5) and an oversized Double Car garage. Enjoy the Covered Patio and Large South facing backyard. Lower floor offers a SPACIOUS rec room, extra bed and Bath plus Self Contained 1 bedroom LEGAL BEDROOM SUITE. Close to shops/restaurants, Skytrain, parks & schools.