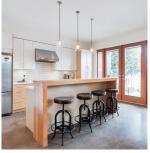

## 318 W 22nd Avenue, Vancouver

\$3,688,000

Salina Kai PREC\* 604.773.7013 skai@rennie.com rennie.com/salinakai

One of a kind architectural gem! THIS CUSTOM BUILT 6 LARGE beds + 4.5 Bath Home located in the Coveted Cambie Neighbourhood on the South Side of BEAUTIFULLY TREE LINED West 22. Features O/H ceilings, polished concrete floors, abundant use of white oak millwork coupled with many Contemporary Concrete and Wood Design Elements. Spacious Dining and Living rooms. Chef's kitchen features solid wood cabinets and Top of the Line Appliances. Bonuses include: SURROUND SOUND system, Extra deep lot (33 x148.5) and an oversized Double Car garage. Enjoy the Covered Patio and Large South facing backyard. Lower floor offers a SPACIOUS rec room, extra bed and Bath plus Self Contained 1 bedroom LEGAL BEDROOM SUITE. Close to shops/restaurants, Skytrain, parks & schools.