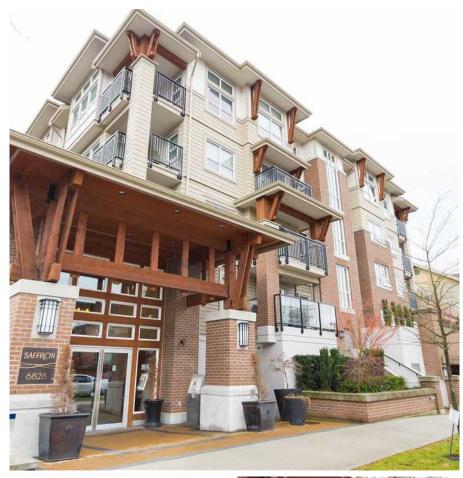

## 108 6828 Eckersley Road, Richmond

\$595,000

Welcome to Saffron, developed by Ledingham Mcallister, this stunning rarely available 2-bedroom & 2-bathroom home is located on the ground level, facing onto a lushly landscaped courtyard. Additionally, this unit features a huge patio with you very own garden and private entry. Equipped with tasteful finishing including laminate flooring, granite countertops, stainless steel Appliances, gas stove, soaker bathtub, and modern electric fireplace. Includes one parking stall. Steps to Brighouse Skytrain Station, Richmond Centre, Kwantlen University, William Cook Elementary, and much more. OPEN HOUSE MARCH 10TH FROM 2PM-4PM