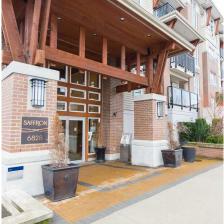

## 108 6828 Eckersley Road, Richmond

\$595,000

Welcome to Saffron, developed by Ledingham Mcallister, this stunning rarely available 2-bedroom & 2-bathroom home is located on the ground level, facing onto a lushly landscaped courtyard. Additionally, this unit features a huge patio with you very own garden and private entry. Equipped with tasteful finishing including laminate flooring, granite countertops, stainless steel Appliances, gas stove, soaker bathtub, and modern electric fireplace. Includes one parking stall. Steps to Brighouse Skytrain Station, Richmond Centre, Kwantlen University, William Cook Elementary, and much more. OPEN HOUSE MARCH 10TH FROM 2PM-4PM