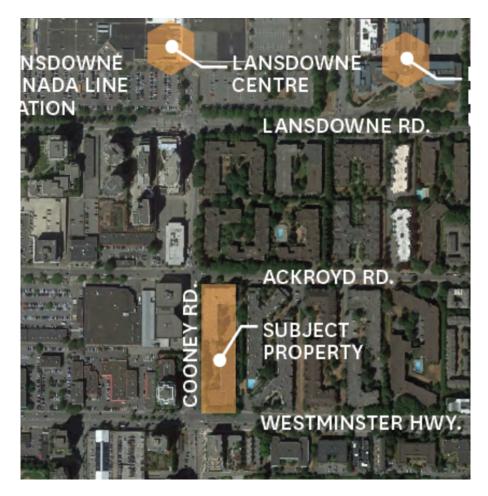

## 5800 Cooney Rd, Richmond

Subject Properties: 5800 Cooney Road 8400 Ackroyd Road Strata Plan NW1682 Also known as "Lansdowne Greene" Location: Located on the north east corner of Westminster Hwy and Cooney Road, with frontage along Ackroyd Road, Cooney Road, and Westminster Hwy. Centrally located within Lansdowne Village, with two free-standing buildings fronting Cooney Road and Ackroyd Road. Located only a few blocks from the Lansdowne Canada Line Station. Municipality: Richmond Zoning: RAM1 Lot Details (approx.): Frontage on Cooney Road: 592.51 feet Frontage on Ackroyd Road: 198 feet Frontage on Westminster Highway: 154 feet Lot Area (approx.): 110,206.80 SF or 2.53 acres Total Buildable Area (based on 1.2 FAR): 132,248.16 SF Strata Lots: 108 units Construction Year: 1981 Building Details: The Property consists of two (2) wood-frame buildings, consisting of 3 levels each, totalling 108 legal strata lots. Total Interest Upon Destruction: 9,846 Purchase Price: Please Contact Listing Agent(s) Offering Process: Prospective purchasers are invited to submit Offers to Purchase 5800 Cooney Road and 8400 Ackroyd Road, Richmond, British Columbia through Rennie & Associates Realty and it's designated agent(s) for consideration by the Vendors. Any Offer to Purchase the Properties is to be submitted to Rennie & Associates Realty.