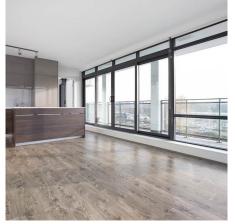

## 706 2378 Alpha Avenue, Burnaby

\$779,000

Milano building by Solterra Developments. Over 300 SF wrap around balcony with 3 glass sliding full opening doors to provide seamless interior/ exterior living with unobstructed full views of the city. This 2 bedroom 2 bathroom, Spacious 770 SF 1 parking 1 locker included. Centrally located minutes walking to the brand new Brentwood Mall set to open 2019. Milano boasts high 9' ceilings, Air-conditioning, stunning Italian kitchen, premium appliances: Liebherr fridge & Fulgor wall oven, 5 burner gas top. Great amenities: guest suite available, recreation room with kitchen, lounging areas, games room, outdoor court yard, putting green, exercise centre, hot tub, seam/ sauna and EV charging. Brentwood Skytrain is across the street!