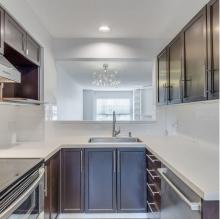

## 2866 Sotao Avenue, Vancouver

\$799,900

Beautifully updated 1,395sqft 3bdrms 3bath 3level RowHome-Style Townhouse. Just starting out or slowing down - Freehold Land and Owners-only residing in this development. This home is 3 bdrms upstairs with 2 full bath, kitchen with extra pantry cabinets, large dining rm opening to deep living room on the main. Rec/media rm downstairs with full bath. Updates include flooring, modernized kitchen and appliances. Enjoy the outdoors and go outside, this vibrant community is just steps from Riverside Park and the waterfront. Walk, cycle, jog over to River District, go for a hike at Everett Crowley Park and more shopping up at Champlain Mall. Schools -David Oppenheimer Elementary & David Thompson Secondary.