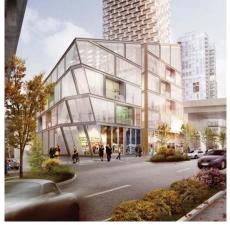

## 1801 1480 Howe Street, Vancouver

\$788,000

COUVER SE

westbank

Your chance to own in the world famous, Vancouver House by Westbank x Bjarke Ingels! You will be able to enjoy stunning copper and stainless steel exterior + minimalist art gallery style lobby and world class amenities. Features include state of the art LEED platinum technology, BMW car share program, Fazioli piano, concierge, + stunning amenities. Home 1801 is a SE facing 1 bed looking onto False Creek, the future Granville St greenway walkway + hand selected Vancouver House greenroofs featuring varieties of botany & moss! 604 sqft of indoor living + 74sqft balcony with more window frontage than your typical condo. One parking included w/4 piece bath including a tub/ shower combination. Completion estimated for June-Sept 2019.