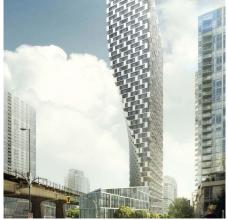

## 1801 1480 Howe Street, Vancouver

\$788,000

COUVER SE

westbank

Your chance to own in the world famous, Vancouver House by Westbank x Bjarke Ingels! You will be able to enjoy stunning copper and stainless steel exterior + minimalist art gallery style lobby and world class amenities. Features include state of the art LEED platinum technology, BMW car share program, Fazioli piano, concierge, + stunning amenities. Home 1801 is a SE facing 1 bed looking onto False Creek, the future Granville St greenway walkway + hand selected Vancouver House greenroofs featuring varieties of botany & moss! 604 sqft of indoor living + 74sqft balcony with more window frontage than your typical condo. One parking included w/4 piece bath including a tub/ shower combination. Completion estimated for June-Sept 2019.