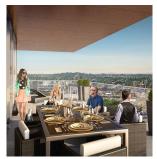

## 1801 1480 Howe Street, Vancouver

\$788,000

COUVER SE

westbank

Your chance to own in the world famous, Vancouver House by Westbank x Bjarke Ingels! You will be able to enjoy stunning copper and stainless steel exterior + minimalist art gallery style lobby and world class amenities. Features include state of the art LEED platinum technology, BMW car share program, Fazioli piano, concierge, + stunning amenities. Home 1801 is a SE facing 1 bed looking onto False Creek, the future Granville St greenway walkway + hand selected Vancouver House greenroofs featuring varieties of botany & moss! 604 sqft of indoor living + 74sqft balcony with more window frontage than your typical condo. One parking included w/4 piece bath including a tub/ shower combination. Completion estimated for June-Sept 2019.