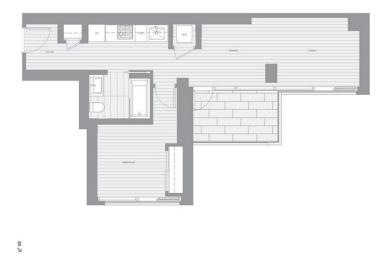

## 1801 1480 Howe Street, Vancouver

\$788,000

COUVER SE

westbank

Your chance to own in the world famous, Vancouver House by Westbank x Bjarke Ingels! You will be able to enjoy stunning copper and stainless steel exterior + minimalist art gallery style lobby and world class amenities. Features include state of the art LEED platinum technology, BMW car share program, Fazioli piano, concierge, + stunning amenities. Home 1801 is a SE facing 1 bed looking onto False Creek, the future Granville St greenway walkway + hand selected Vancouver House greenroofs featuring varieties of botany & moss! 604 sqft of indoor living + 74sqft balcony with more window frontage than your typical condo. One parking included w/4 piece bath including a tub/ shower combination. Completion estimated for June-Sept 2019.

## **KEY INFORMATION**

MLS® R2346996

Residential Attached

Yaletown

1 Bedroom

1 Bathroom

604 SF

\$341.20 Maintenance Fees