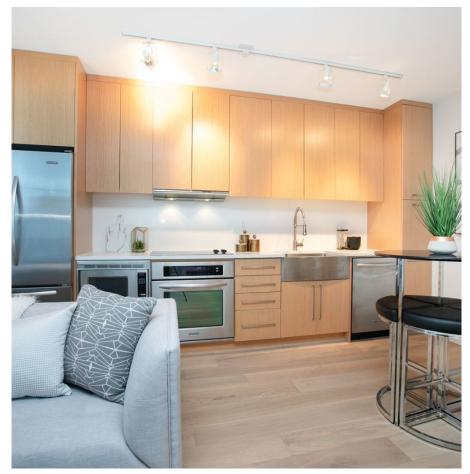

## 615 250 E 6th Avenue, Vancouver

\$525,000

Welcome to District! This bright junior one bedroom maximizes space & offers modern finishings for a turnkey lifestyle. Open concept living makes this suite feel larger than it is. You'll love the full sized SS appliances, hardwood flooring, stone countertops, & custom sliding door. District features one of the best rooftops in all of Vancouver. Relax on top in a professionally landscaped garden or entertain your friends and family with the BBQ. The building is also equipped with an exercise centre and party room. Set in the heart of Mount Pleasant, you'll be within walking distance to everything this lively neighbourhood has to offer. Great restaurants, coffee shops, & nightlife await you! 1 Parking & 1 Locker included. OPEN HOUSE: Saturday, March 16 & Sunday, March 17, 2:00 - 4:00PM