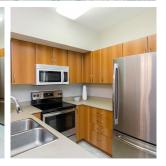

### BRIGHT. SPACIOUS. ADVENTURE RIDGE.

Discover your quiet retreat, in the quaint & desirable Heritage Mountain. This Corner 2 bed/2 bath ground-level townhouse is surrounded by nature. Generous SW facing windows frame the forest & green space. BBQ on your covered backyard patio, perfect for entertaining. Cozy up w/your gas Fireplace on chilly nights. Features: Large master bedroom w/walk-in closet, king size ensuite shower, in-suite laundry & responsive strata management. Steps to Heritage Mountain Community Centre, Aspenwood Elementary School, Kinder Kampus Preschool, Parks and Trails. Less than a block to transit/connection to Evergreen Line. Pets allowed, w/no size limit for dogs & 2 Parking! Open House: Sunday March 24th 2-4pm CLICK VIRTUAL TOUR!