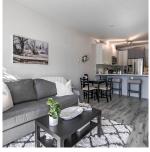

ONLY 2 YRS OLD LUXURY GROUND FLOOR CONDO! NO GST! WEST CENTRAL area w/ the most modern open living space. Tucked away in a quiet residential pocket, this beautifully finished 1-bed 1-bath condo w/ 583 sqft. features a large size SOUTH FACING PRIVATE PATIO W/ GREEN SPACE and SEPARATE ENTRY. Newer s/s appliances, in-suite laundry, white quartz counters with matte white finished cabinets, deep double sink w/ ultra-quiet garburator, LED lighting, 9-foot ceilings, large windows, and elegant tile and laminate. Enjoy the two air conditioning units and heat with the remotecontrol regulations. 1 secured parking and 1 storage locker. Walking distance to transit, shops, leisure center, banks, restaurants, schools and West Coast Express stop.