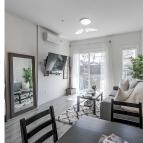

ONLY 2 YRS OLD LUXURY GROUND FLOOR CONDO! NO GST! WEST CENTRAL area w/ the most modern open living space. Tucked away in a quiet residential pocket, this beautifully finished 1-bed 1-bath condo w/ 583 sqft. features a large size SOUTH FACING PRIVATE PATIO W/ GREEN SPACE and SEPARATE ENTRY. Newer s/s appliances, in-suite laundry, white quartz counters with matte white finished cabinets, deep double sink w/ ultra-quiet garburator, LED lighting, 9-foot ceilings, large windows, and elegant tile and laminate. Enjoy the two air conditioning units and heat with the remotecontrol regulations. 1 secured parking and 1 storage locker. Walking distance to transit, shops, leisure center, banks, restaurants, schools and West Coast Express stop.