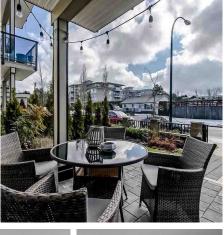

ONLY 2 YRS OLD LUXURY GROUND FLOOR CONDO! NO GST! WEST CENTRAL area w/ the most modern open living space. Tucked away in a quiet residential pocket, this beautifully finished 1-bed 1-bath condo w/ 583 sqft. features a large size SOUTH FACING PRIVATE PATIO W/ GREEN SPACE and SEPARATE ENTRY. Newer s/s appliances, in-suite laundry, white quartz counters with matte white finished cabinets, deep double sink w/ ultra-quiet garburator, LED lighting, 9-foot ceilings, large windows, and elegant tile and laminate. Enjoy the two air conditioning units and heat with the remotecontrol regulations. 1 secured parking and 1 storage locker. Walking distance to transit, shops, leisure center, banks, restaurants, schools and West Coast Express stop.