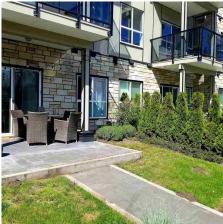

ONLY 2 YRS OLD LUXURY GROUND FLOOR CONDO! NO GST! WEST CENTRAL area w/ the most modern open living space. Tucked away in a quiet residential pocket, this beautifully finished 1-bed 1-bath condo w/ 583 sqft. features a large size SOUTH FACING PRIVATE PATIO W/ GREEN SPACE and SEPARATE ENTRY. Newer s/s appliances, in-suite laundry, white quartz counters with matte white finished cabinets, deep double sink w/ ultra-quiet garburator, LED lighting, 9-foot ceilings, large windows, and elegant tile and laminate. Enjoy the two air conditioning units and heat with the remotecontrol regulations. 1 secured parking and 1 storage locker. Walking distance to transit, shops, leisure center, banks, restaurants, schools and West Coast Express stop.