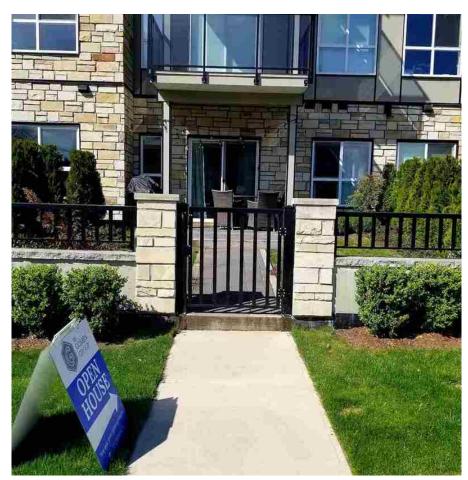

ONLY 2 YRS OLD LUXURY GROUND FLOOR CONDO! NO GST! WEST CENTRAL area w/ the most modern open living space. Tucked away in a quiet residential pocket, this beautifully finished 1-bed 1-bath condo w/ 583 sqft. features a large size SOUTH FACING PRIVATE PATIO W/ GREEN SPACE and SEPARATE ENTRY. Newer s/s appliances, in-suite laundry, white quartz counters with matte white finished cabinets, deep double sink w/ ultra-quiet garburator, LED lighting, 9-foot ceilings, large windows, and elegant tile and laminate. Enjoy the two air conditioning units and heat with the remotecontrol regulations. 1 secured parking and 1 storage locker. Walking distance to transit, shops, leisure center, banks, restaurants, schools and West Coast Express stop.