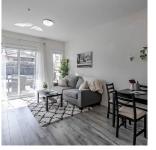

ONLY 2 YRS OLD LUXURY GROUND FLOOR CONDO! NO GST! WEST CENTRAL area w/ the most modern open living space. Tucked away in a quiet residential pocket, this beautifully finished 1-bed 1-bath condo w/ 583 sqft. features a large size SOUTH FACING PRIVATE PATIO W/ GREEN SPACE and SEPARATE ENTRY. Newer s/s appliances, in-suite laundry, white quartz counters with matte white finished cabinets, deep double sink w/ ultra-quiet garburator, LED lighting, 9-foot ceilings, large windows, and elegant tile and laminate. Enjoy the two air conditioning units and heat with the remotecontrol regulations. 1 secured parking and 1 storage locker. Walking distance to transit, shops, leisure center, banks, restaurants, schools and West Coast Express stop.