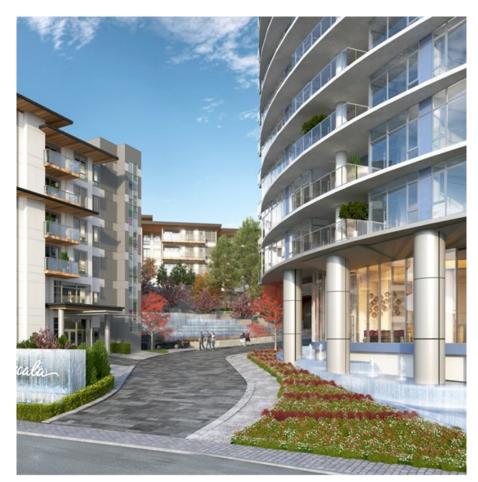

## 1788 Gilmore Ave, Burnaby

\$799,000

. Airy 9' ceiling . Stylish carpeting in all bedrooms . Laminate flooring in living room, kitchen & entry . Energy-efficient, Low E, double-glazed windows . Deluxe roller-blind window coverings . Large covered balcony . Fully Air-conditioned . Bright, ceiling light fixtures included in bedrooms . Frontloading, energy-efficient Whirlpool washer & dryer . Kitchen with Caesarstone countertops & contemporary tile backsplash . Soft-closing cabinetry . KitchenAid cooktop & 30" refridgerator & oven . Master ensuite with large soaker tub . Onsite concierge . Over50 electric vehicle charging stalls . Club Escala – 15,000 sq ft 5 star private amenities