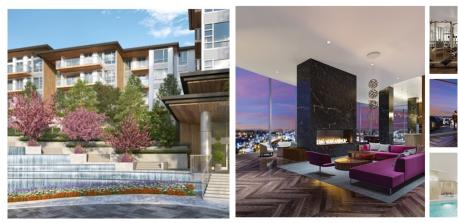

## 1788 Gilmore Ave, Burnaby

\$799,000

. Airy 9' ceiling . Stylish carpeting in all bedrooms . Laminate flooring in living room, kitchen & entry . Energy-efficient, Low E, double-glazed windows . Deluxe roller-blind window coverings . Large covered balcony . Fully Air-conditioned . Bright, ceiling light fixtures included in bedrooms . Frontloading, energy-efficient Whirlpool washer & dryer . Kitchen with Caesarstone countertops & contemporary tile backsplash . Soft-closing cabinetry . KitchenAid cooktop & 30" refridgerator & oven . Master ensuite with large soaker tub . Onsite concierge . Over50 electric vehicle charging stalls . Club Escala – 15,000 sq ft 5 star private amenities