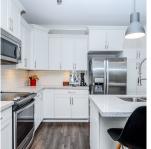

## 205 45761 Stevenson Road, Sardis

\$459,900

A 1315 sf LUXURY CORNER unit that will WOW you! This 2 Bed, 2 FULL bath + DEN has an open floor plan with 9'ft ceilings, huge windows looking out to a treed park space & an extra tall, extra wide sliding glass door that opens onto a spacious covered deck. Full sized white, soft close kitchen has quartz counters, s/s appliances with a massive island that flows into a huge dining room & living space. A PRIVATE master suite has gorgeous corner windows, a w/i closet & spa style ensuite with double sinks, rain shower, separate soaker tub & heated tile floors! Stay cool with A/C & warm with a gas fireplace. In-suite laundry + storage, u/g secured parking, gym & guest suite. Steps away from doctors, shopping, restaurants, bus.