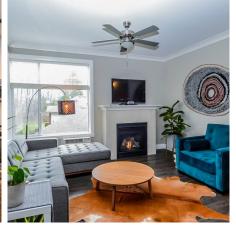

## 205 45761 Stevenson Road, Sardis

\$459,900

A 1315 sf LUXURY CORNER unit that will WOW you! This 2 Bed, 2 FULL bath + DEN has an open floor plan with 9'ft ceilings, huge windows looking out to a treed park space & an extra tall, extra wide sliding glass door that opens onto a spacious covered deck. Full sized white, soft close kitchen has quartz counters, s/s appliances with a massive island that flows into a huge dining room & living space. A PRIVATE master suite has gorgeous corner windows, a w/i closet & spa style ensuite with double sinks, rain shower, separate soaker tub & heated tile floors! Stay cool with A/C & warm with a gas fireplace. In-suite laundry + storage, u/g secured parking, gym & guest suite. Steps away from doctors, shopping, restaurants, bus.