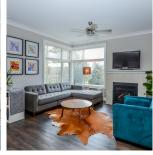

## 205 45761 Stevenson Road, Sardis

\$459,900

A 1315 sf LUXURY CORNER unit that will WOW you! This 2 Bed, 2 FULL bath + DEN has an open floor plan with 9'ft ceilings, huge windows looking out to a treed park space & an extra tall, extra wide sliding glass door that opens onto a spacious covered deck. Full sized white, soft close kitchen has quartz counters, s/s appliances with a massive island that flows into a huge dining room & living space. A PRIVATE master suite has gorgeous corner windows, a w/i closet & spa style ensuite with double sinks, rain shower, separate soaker tub & heated tile floors! Stay cool with A/C & warm with a gas fireplace. In-suite laundry + storage, u/g secured parking, gym & guest suite. Steps away from doctors, shopping, restaurants, bus.