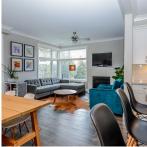

## 205 45761 Stevenson Road, Sardis

\$459,900

A 1315 sf LUXURY CORNER unit that will WOW you! This 2 Bed, 2 FULL bath + DEN has an open floor plan with 9'ft ceilings, huge windows looking out to a treed park space & an extra tall, extra wide sliding glass door that opens onto a spacious covered deck. Full sized white, soft close kitchen has quartz counters, s/s appliances with a massive island that flows into a huge dining room & living space. A PRIVATE master suite has gorgeous corner windows, a w/i closet & spa style ensuite with double sinks, rain shower, separate soaker tub & heated tile floors! Stay cool with A/C & warm with a gas fireplace. In-suite laundry + storage, u/g secured parking, gym & guest suite. Steps away from doctors, shopping, restaurants, bus.