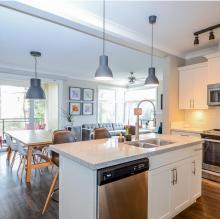

## 205 45761 Stevenson Road, Sardis

\$459,900

A 1315 sf LUXURY CORNER unit that will WOW you! This 2 Bed, 2 FULL bath + DEN has an open floor plan with 9'ft ceilings, huge windows looking out to a treed park space & an extra tall, extra wide sliding glass door that opens onto a spacious covered deck. Full sized white, soft close kitchen has quartz counters, s/s appliances with a massive island that flows into a huge dining room & living space. A PRIVATE master suite has gorgeous corner windows, a w/i closet & spa style ensuite with double sinks, rain shower, separate soaker tub & heated tile floors! Stay cool with A/C & warm with a gas fireplace. In-suite laundry + storage, u/g secured parking, gym & guest suite. Steps away from doctors, shopping, restaurants, bus.