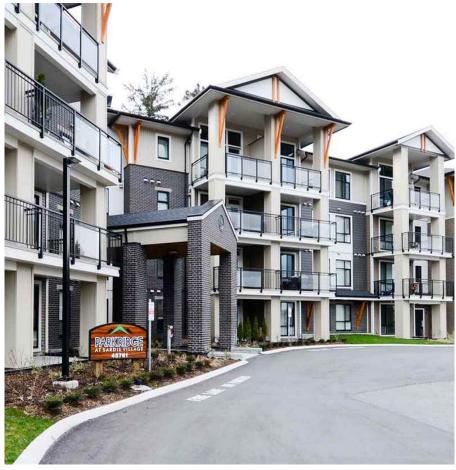

## 205 45761 Stevenson Road, Sardis

\$459,900

A 1315 sf LUXURY CORNER unit that will WOW you! This 2 Bed, 2 FULL bath + DEN has an open floor plan with 9'ft ceilings, huge windows looking out to a treed park space & an extra tall, extra wide sliding glass door that opens onto a spacious covered deck. Full sized white, soft close kitchen has quartz counters, s/s appliances with a massive island that flows into a huge dining room & living space. A PRIVATE master suite has gorgeous corner windows, a w/i closet & spa style ensuite with double sinks, rain shower, separate soaker tub & heated tile floors! Stay cool with A/C & warm with a gas fireplace. In-suite laundry + storage, u/g secured parking, gym & guest suite. Steps away from doctors, shopping, restaurants, bus.