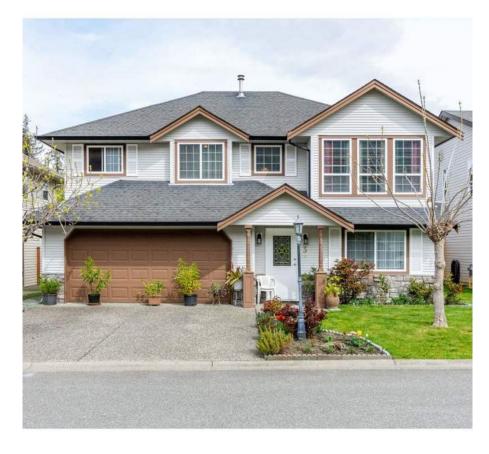

## 3 5415 Peach Road, Sardis

\$609,999

The right home for your family! This Basement Entry 5BED/3BATH PLUS REC ROOM is now on the market. Home has potential for a 1 bedroom suite. Home features tiled foyer, laminate flooring, cherry oak kitchen with island & adjoining eating area, n/g fireplace, covered deck off kitchen, sound proof rec room and good size fenced backyard. Great family home & area, close to all amenities. Walking distance to VEDDER RIVER & TRAIL and nice kids park area. Excellent home in a family friendly area. Pride of ownership really shows. Bareland Strata \$45 per month

## **KEY INFORMATION**

MLS® R2360500

Residential Detached

Chilliwack

5 Bedrooms

3 Bathrooms

1,933 SF

3,871 SF Lot