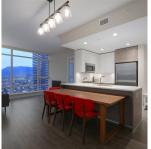

## 2703 4485 Skyline Drive, Burnaby

\$899,000

Altus in Solo District Development by Bosa. True luxury building in Brentwood Mall - a complete global community that brings everything you need and everything you love within walking distance, with rapid transit at your doorstep. This gorgeous 2-bed & 2-bath plus den north west corner unit has sweeping views of north shore mountains, city and water. Brentwood mall, skytrain, Whole Foods, restaurants & shops are just steps away from your door. Unit comes with central Cooling & Heating, geothermal heating system, stainless appliances, granite countertop & floor to ceiling window. Amenities include 24 hr concierge, 2 rooftop gardens and a lounge with breathtaking 360 view. 1 parking & 2 lockers.