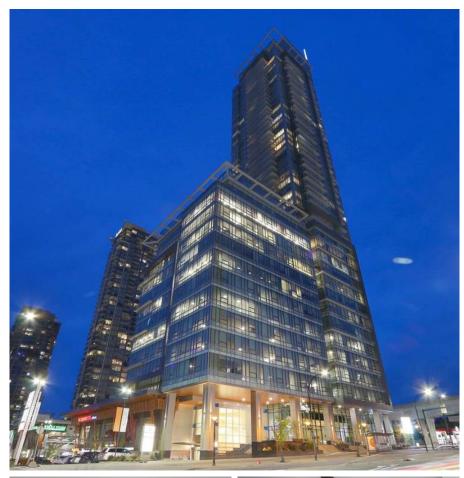

## 2703 4485 Skyline Drive, Burnaby

\$899,000

Altus in Solo District Development by Bosa. True luxury building in Brentwood Mall - a complete global community that brings everything you need and everything you love within walking distance, with rapid transit at your doorstep. This gorgeous 2-bed & 2-bath plus den north west corner unit has sweeping views of north shore mountains, city and water. Brentwood mall, skytrain, Whole Foods, restaurants & shops are just steps away from your door. Unit comes with central Cooling & Heating, geothermal heating system, stainless appliances, granite countertop & floor to ceiling window. Amenities include 24 hr concierge, 2 rooftop gardens and a lounge with breathtaking 360 view. 1 parking & 2 lockers.